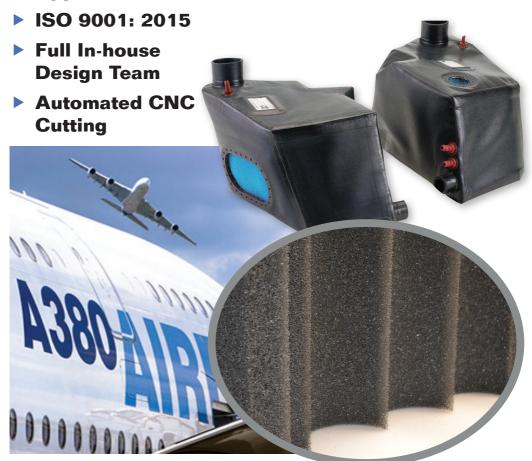

## Specialist Explosion Suppressant & Safety Foam Converter

Explosion Suppressant Foam (ESF) is an established critical product for applications in aerospace, military and motorsport. We provide a full range of safety foam grades, approved by FIA, U.S. Air Force, Navy, Army and foreign governments. Safety Foam can be machined and fabricated into any configuration to conform inside a complex rigid or flexible bladder or rigid-type fuel tank including many sensitive and protected applications.

Reticulated Polyurethane foams for explosion suppression and surge/noise mitigation are unique materials for use in fuel tanks of aircraft, boats, military vehicles, competition, automobiles and trucks, virtually any vehicle where the possibility of fuel tank explosion exists.

Foam Engineers has developed an advanced and protected way of 3D machining complex and technical shapes in open cell reticulated foam on our CNC routers creating an ultimate and unparalleled foam product for use in applications such as void filling and methods of carrying resin. These products are typically found in aerospace applications using our military specification conductive foam grades.

- ✓ We stock Military Specification Reticulated Polyurethane Safety foam available in 3 grades which include:
- ✓ MIL-PRF-87260B (Grade 1 Charcoal)
- ✓ MIL-DTL-83054C (Type 2 Yellow & Type 4 Blue)

\*Full data sheets and further information available on request